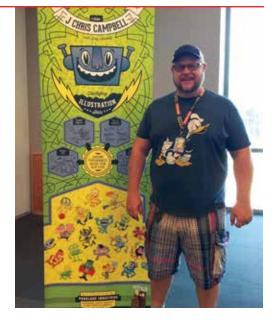

## **Cartooning & Comics with J Chris Campbell** ages 6-16

Wed, July 14, 2p-2:45p & Thu, July 22, 2p-2:45p

Join us for a live virtual drawing class via Zoom. Designed for ages 6-16. Make sure you have paper or a sketchbook and a pencil with an eraser. Each participant will receive the artist's Cartoon & Comic CRASH Course booklet. Registration required.